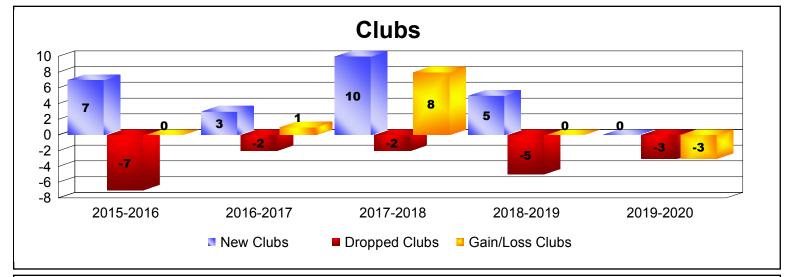

District 324B1 As of December 2019 Cumulative

| Year      | New<br>Clubs | Dropped<br>Clubs | Gain/<br>Loss<br>Clubs | New<br>Members | Charter<br>Members | Reinstate<br>Members | Transfer<br>Members | Total<br>Member<br>Added | Total<br>Members<br>Dropped | Gain/<br>Loss<br>Members |
|-----------|--------------|------------------|------------------------|----------------|--------------------|----------------------|---------------------|--------------------------|-----------------------------|--------------------------|
| 2015-2016 | 7            | -7               | 0                      | 694            | 218                | 367                  | 8                   | 1287                     | -1058                       | 229                      |
| 2016-2017 | 3            | -2               | 1                      | 847            | 93                 | 398                  | 8                   | 1346                     | -1421                       | -75                      |
| 2017-2018 | 10           | -2               | 8                      | 1088           | 254                | 932                  | 77                  | 2351                     | -1873                       | 478                      |
| 2018-2019 | 5            | -5               | 0                      | 1576           | 229                | 28                   | 7                   | 1840                     | -832                        | 1008                     |
| 2019-2020 | 0            | -3               | -3                     | 247            | 25                 | 117                  | 2                   | 391                      | -423                        | -32                      |
| Average   | 5            | -4               | 1                      | 890            | 164                | 368                  | 20                  | 1443                     | -1121                       | 322                      |