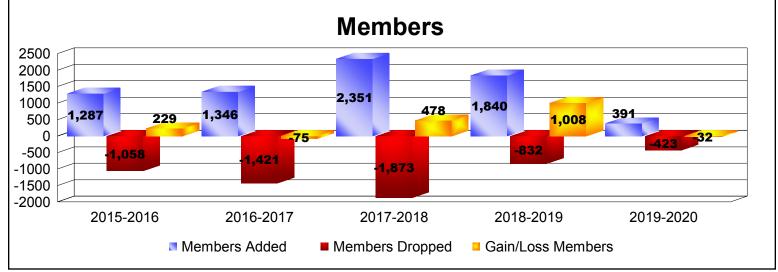

District 324B1 As of December 2019 Cumulative

| Year      | New<br>Clubs | Dropped<br>Clubs | Gain/<br>Loss<br>Clubs | New<br>Members | Charter<br>Members | Reinstate<br>Members | Transfer<br>Members | Total<br>Member<br>Added | Total<br>Members<br>Dropped | Gain/<br>Loss<br>Members |
|-----------|--------------|------------------|------------------------|----------------|--------------------|----------------------|---------------------|--------------------------|-----------------------------|--------------------------|
| 2015-2016 | 7            | -7               | 0                      | 694            | 218                | 367                  | 8                   | 1287                     | -1058                       | 229                      |
| 2016-2017 | 3            | -2               | 1                      | 847            | 93                 | 398                  | 8                   | 1346                     | -1421                       | -75                      |
| 2017-2018 | 10           | -2               | 8                      | 1088           | 254                | 932                  | 77                  | 2351                     | -1873                       | 478                      |
| 2018-2019 | 5            | -5               | 0                      | 1576           | 229                | 28                   | 7                   | 1840                     | -832                        | 1008                     |
| 2019-2020 | 0            | -3               | -3                     | 247            | 25                 | 117                  | 2                   | 391                      | -423                        | -32                      |
| Average   | 5            | -4               | 1                      | 890            | 164                | 368                  | 20                  | 1443                     | -1121                       | 322                      |