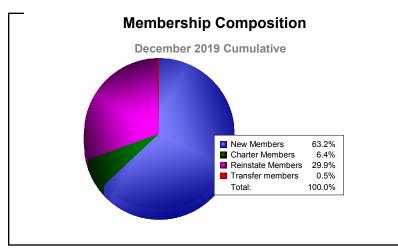

| -1873                       | 478                      |
| 2018-2019 | 5            | -5               | 0                      | 1576           | 229                | 28                   | 7                   | 1840                     | -832                        | 1008                     |
| 2019-2020 | 0            | -3               | -3                     | 247            | 25                 | 117                  | 2                   | 391                      | -423                        | -32                      |
| Average   | 5            | -4               | 1                      | 890            | 164                | 368                  | 20                  | 1443                     | -1121                       | 322                      |









MBR0065 Page 1 of 1 1/6/2020 4:33:18AM